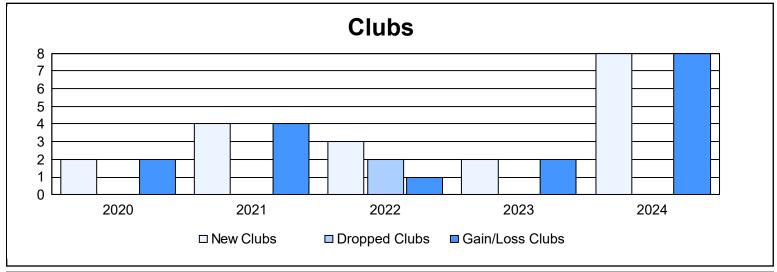

District 403 A4 As of June 2024 Cumulative

| Year      | New<br>Clubs | Dropped<br>Clubs | Gain/<br>Loss<br>Clubs | New<br>Members | Charter<br>Members | Reinstate<br>Members | Transfer<br>Members | Total<br>Member<br>Added | Total<br>Members<br>Dropped | Gain/<br>Loss<br>Members |
|-----------|--------------|------------------|------------------------|----------------|--------------------|----------------------|---------------------|--------------------------|-----------------------------|--------------------------|
| 2019-2020 | 2            | 0                | 2                      | 64             | 50                 | 8                    | 4                   | 126                      | 180                         | -54                      |
| 2020-2021 | 4            | 0                | 4                      | 217            | 122                | 22                   | 1                   | 362                      | 193                         | 169                      |
| 2021-2022 | 3            | 2                | 1                      | 133            | 95                 | 30                   | 4                   | 262                      | 243                         | 19                       |
| 2022-2023 | 2            | 0                | 2                      | 139            | 45                 | 2                    | 4                   | 190                      | 169                         | 21                       |
| 2023-2024 | 8            | 0                | 8                      | 171            | 198                | 18                   | 0                   | 387                      | 192                         | 195                      |
| Average   | 4            | 0                | 3                      | 145            | 102                | 16                   | 3                   | 265                      | 195                         | 70                       |