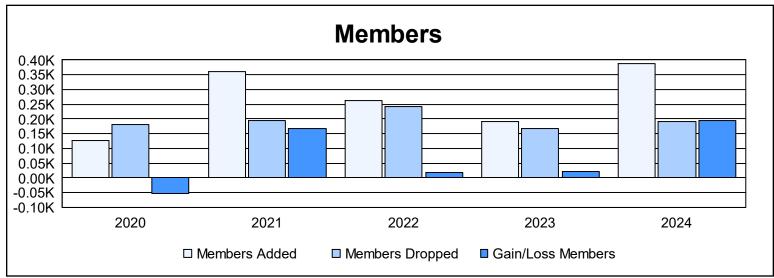

District 403 A4 As of June 2024 Cumulative

| Year      | New<br>Clubs | Dropped<br>Clubs | Gain/<br>Loss<br>Clubs | New<br>Members | Charter<br>Members | Reinstate<br>Members | Transfer<br>Members | Total<br>Member<br>Added | Total<br>Members<br>Dropped | Gain/<br>Loss<br>Members |
|-----------|--------------|------------------|------------------------|----------------|--------------------|----------------------|---------------------|--------------------------|-----------------------------|--------------------------|
| 2019-2020 | 2            | 0                | 2                      | 64             | 50                 | 8                    | 4                   | 126                      | 180                         | -54                      |
| 2020-2021 | 4            | 0                | 4                      | 217            | 122                | 22                   | 1                   | 362                      | 193                         | 169                      |
| 2021-2022 | 3            | 2                | 1                      | 133            | 95                 | 30                   | 4                   | 262                      | 243                         | 19                       |
| 2022-2023 | 2            | 0                | 2                      | 139            | 45                 | 2                    | 4                   | 190                      | 169                         | 21                       |
| 2023-2024 | 8            | 0                | 8                      | 171            | 198                | 18                   | 0                   | 387                      | 192                         | 195                      |
| Average   | 4            | 0                | 3                      | 145            | 102                | 16                   | 3                   | 265                      | 195                         | 70                       |